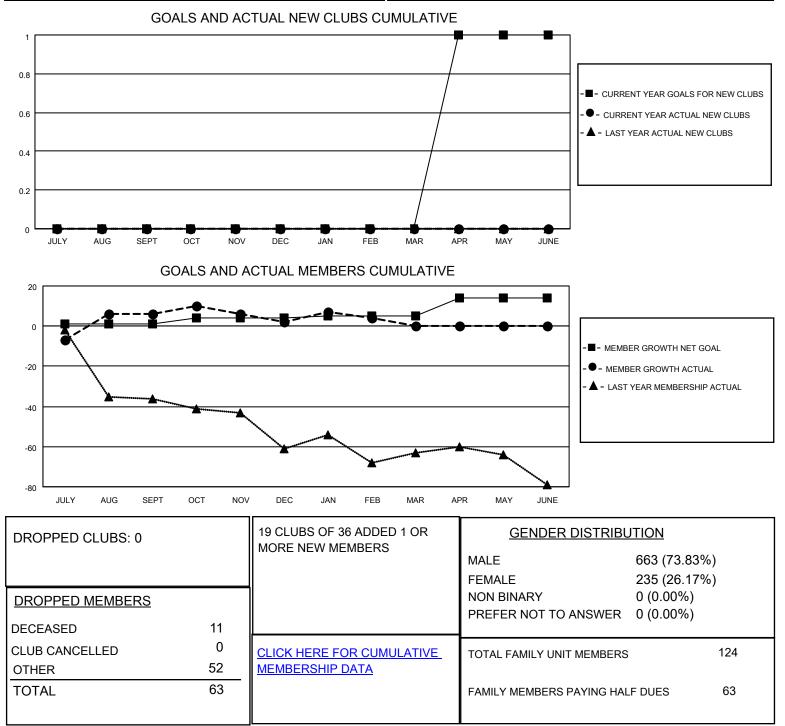

## LOCATION ILLINOIS

District 1 H

Results as of: 2/28/2023

| Clubs                 |               |           |               | Members               |                        |                         |                                                    |
|-----------------------|---------------|-----------|---------------|-----------------------|------------------------|-------------------------|----------------------------------------------------|
| RESULTS FOR 2022-2023 |               |           |               | RESULTS FOR 2022-2023 |                        |                         |                                                    |
| QUARTER               | NEW CLUB GOAL | NEW CLUBS | DROPPED CLUBS | QUARTER               | BER GROWTH NET<br>GOAL | MEMBER GROWTH<br>ACTUAL | DROPPED<br>MEMBERS ACTUAL<br>(including transfers) |
| JULY/AUG/SEPT         | 0             | 0         | 0             | JULY/AUG/SEPT         | 1                      | 29                      | 23                                                 |
| OCT/NOV/DEC           | 0             | 0         | 0             | OCT/NOV/DEC           | 3                      | 26                      | 27                                                 |
| JAN/FEB/MAR           | 0             | 0         | 0             | JAN/FEB/MAR           | 1                      | 15                      | 13                                                 |
| APR/MAY/JUNE          | 1             | 0         | 0             | APR/MAY/JUNE          | 9                      | 0                       | 0                                                  |